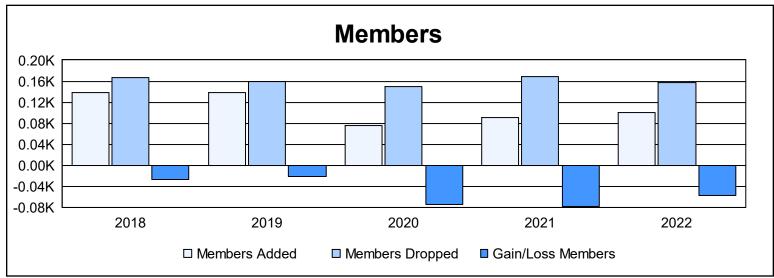

District 201T1 As of June 2022 Cumulative

| Year      | New<br>Clubs | Dropped<br>Clubs | Gain/<br>Loss<br>Clubs | New<br>Members | Charter<br>Members | Reinstate<br>Members | Transfer<br>Members | Total<br>Member<br>Added | Total<br>Members<br>Dropped | Gain/<br>Loss<br>Members |
|-----------|--------------|------------------|------------------------|----------------|--------------------|----------------------|---------------------|--------------------------|-----------------------------|--------------------------|
| 2017-2018 | 0            | 1                | -1                     | 122            | 1                  | 5                    | 11                  | 139                      | 167                         | -28                      |
| 2018-2019 | 0            | 0                | 0                      | 119            | 0                  | 8                    | 12                  | 139                      | 160                         | -21                      |
| 2019-2020 | 0            | 1                | -1                     | 69             | 1                  | 3                    | 3                   | 76                       | 150                         | -74                      |
| 2020-2021 | 0            | 0                | 0                      | 74             | 0                  | 6                    | 10                  | 90                       | 168                         | -78                      |
| 2021-2022 | 0            | 0                | 0                      | 91             | 0                  | 4                    | 5                   | 100                      | 158                         | -58                      |
| Average   | 0            | 0                | 0                      | 95             | 0                  | 5                    | 8                   | 109                      | 161                         | -52                      |